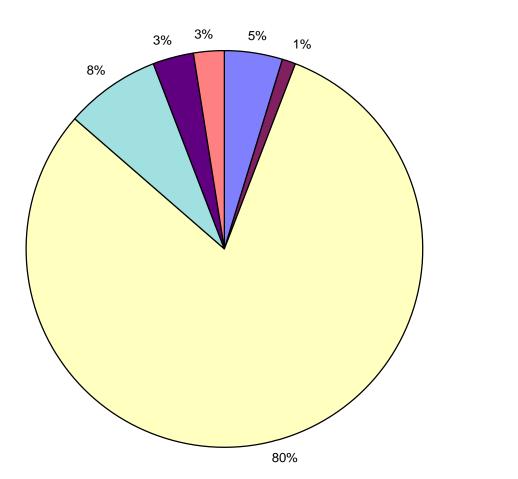

# CORE NH Program Highlights (January 1 - December 31, 2011)

| NH CORE                           | EXPENSE      | S       | SAVIN               | GS     | NUMBER      | R OF    |
|-----------------------------------|--------------|---------|---------------------|--------|-------------|---------|
| ENERGY EFFICIENCY PROGRAMS        | (\$)         |         | (Lifetime           | kWh)   | CUSTON      | IERS    |
|                                   | Actual + In  | Percent | Actual + In Percent |        | Actual + In | Percent |
|                                   | Process +    | of      | Process +           | of     | Process +   | of      |
|                                   | Prospective  | Budget  | Prospective         | Budget | Prospective | Budget  |
|                                   |              |         |                     |        |             |         |
| RESIDENTIAL (nhsaves@home)        |              |         |                     |        |             |         |
| ENERGY STAR Homes                 | \$1,693,043  | 121%    | 48,954,708          | 367%   | 761         | 151%    |
| NH Home Performance w/Energy Star | \$1,994,347  | 95%     | 11,924,830          | 120%   | 1,028       | 89%     |
| Home Energy Assistance            | \$2,509,501  | 97%     | 13,741,400          | 65%    | 980         | 117%    |
| ENERGY STAR Lighting              | \$1,244,391  | 114%    | 75,558,878          | 142%   | 340,265     | 140%    |
| ENERGY STAR Appliances            | \$1,050,484  | 98%     | 35,173,190          | 134%   | 20,792      | 127%    |
| TOTAL RESIDENTIAL                 | \$8,491,766  | 103%    | 185,353,006         | 150%   | 363,826     | 139%    |
| COMMERCIAL & INDUSTRIAL           |              |         |                     |        |             |         |
| (nhsaves@work)                    |              |         |                     |        |             |         |
| Small Business Energy Solutions   | \$3,603,441  | 112%    | 148,748,182         | 131%   | 748         | 107%    |
| Large Business Energy Solutions   | \$3,229,592  | 105%    | 232,871,303         | 117%   | 244         | 115%    |
| New Construction                  | \$2,237,976  | 105%    | 117,621,274         |        | 166         | 96%     |
| TOTAL COMMERICAL & INDUSTRIAL     | \$9,071,009  | 105%    | 499,240,759         |        | 1,158       | 107%    |
|                                   |              |         |                     |        |             |         |
| TOTAL                             | \$17,562,775 | 104%    | 684,593,766         | 129%   | 364,984     | 139%    |