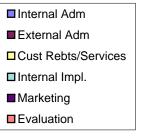

# CORE NH Program Highlights (January 1 - December 31, 2011)

| NH CORE                           | EXPENSE      | S       | SAVIN               | GS     | NUMBER      | R OF    |
|-----------------------------------|--------------|---------|---------------------|--------|-------------|---------|
| ENERGY EFFICIENCY PROGRAMS        | (\$)         |         | (Lifetime           | kWh)   | CUSTON      | IERS    |
|                                   | Actual + In  | Percent | Actual + In Percent |        | Actual + In | Percent |
|                                   | Process +    | of      | Process +           | of     | Process +   | of      |
|                                   | Prospective  | Budget  | Prospective         | Budget | Prospective | Budget  |
|                                   |              |         |                     |        |             |         |
| RESIDENTIAL (nhsaves@home)        |              |         |                     |        |             |         |
| ENERGY STAR Homes                 | \$1,693,043  | 121%    | 48,954,708          | 367%   | 761         | 151%    |
| NH Home Performance w/Energy Star | \$1,994,347  | 95%     | 11,924,830          | 120%   | 1,028       | 89%     |
| Home Energy Assistance            | \$2,509,501  | 97%     | 13,741,400          | 65%    | 980         | 117%    |
| ENERGY STAR Lighting              | \$1,244,391  | 114%    | 75,558,878          | 142%   | 340,265     | 140%    |
| ENERGY STAR Appliances            | \$1,050,484  | 98%     | 35,173,190          | 134%   | 20,792      | 127%    |
| TOTAL RESIDENTIAL                 | \$8,491,766  | 103%    | 185,353,006         | 150%   | 363,826     | 139%    |
| COMMERCIAL & INDUSTRIAL           |              |         |                     |        |             |         |
| (nhsaves@work)                    |              |         |                     |        |             |         |
| Small Business Energy Solutions   | \$3,603,441  | 112%    | 148,748,182         | 131%   | 748         | 107%    |
| Large Business Energy Solutions   | \$3,229,592  | 105%    | 232,871,303         | 117%   | 244         | 115%    |
| New Construction                  | \$2,237,976  | 105%    | 117,621,274         |        | 166         | 96%     |
| TOTAL COMMERICAL & INDUSTRIAL     | \$9,071,009  | 105%    | 499,240,759         |        | 1,158       | 107%    |
|                                   |              |         |                     |        |             |         |
| TOTAL                             | \$17,562,775 | 104%    | 684,593,766         | 129%   | 364,984     | 139%    |