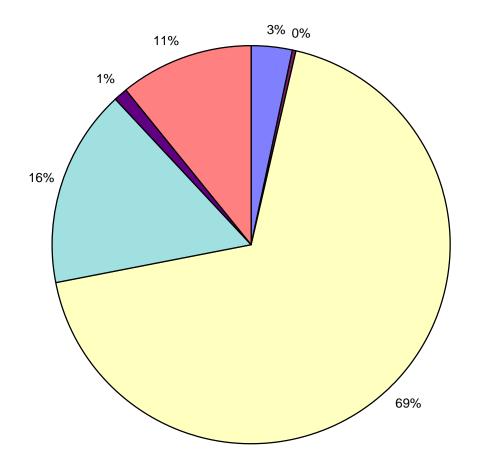

# CORE NH Program Highlights (January 1 - December 31, 2011)

| NH CORE                           | EXPENSE      | S       | SAVIN               | GS     | NUMBER      | R OF    |
|-----------------------------------|--------------|---------|---------------------|--------|-------------|---------|
| ENERGY EFFICIENCY PROGRAMS        | (\$)         |         | (Lifetime           | kWh)   | CUSTON      | IERS    |
|                                   | Actual + In  | Percent | Actual + In Percent |        | Actual + In | Percent |
|                                   | Process +    | of      | Process +           | of     | Process +   | of      |
|                                   | Prospective  | Budget  | Prospective         | Budget | Prospective | Budget  |
|                                   |              |         |                     |        |             |         |
| RESIDENTIAL (nhsaves@home)        |              |         |                     |        |             |         |
| ENERGY STAR Homes                 | \$1,693,043  | 121%    | 48,954,708          | 367%   | 761         | 151%    |
| NH Home Performance w/Energy Star | \$1,994,347  | 95%     | 11,924,830          | 120%   | 1,028       | 89%     |
| Home Energy Assistance            | \$2,509,501  | 97%     | 13,741,400          | 65%    | 980         | 117%    |
| ENERGY STAR Lighting              | \$1,244,391  | 114%    | 75,558,878          | 142%   | 340,265     | 140%    |
| ENERGY STAR Appliances            | \$1,050,484  | 98%     | 35,173,190          | 134%   | 20,792      | 127%    |
| TOTAL RESIDENTIAL                 | \$8,491,766  | 103%    | 185,353,006         | 150%   | 363,826     | 139%    |
| COMMERCIAL & INDUSTRIAL           |              |         |                     |        |             |         |
| (nhsaves@work)                    |              |         |                     |        |             |         |
| Small Business Energy Solutions   | \$3,603,441  | 112%    | 148,748,182         | 131%   | 748         | 107%    |
| Large Business Energy Solutions   | \$3,229,592  | 105%    | 232,871,303         | 117%   | 244         | 115%    |
| New Construction                  | \$2,237,976  | 105%    | 117,621,274         |        | 166         | 96%     |
| TOTAL COMMERICAL & INDUSTRIAL     | \$9,071,009  | 105%    | 499,240,759         |        | 1,158       | 107%    |
|                                   |              |         |                     |        |             |         |
| TOTAL                             | \$17,562,775 | 104%    | 684,593,766         | 129%   | 364,984     | 139%    |