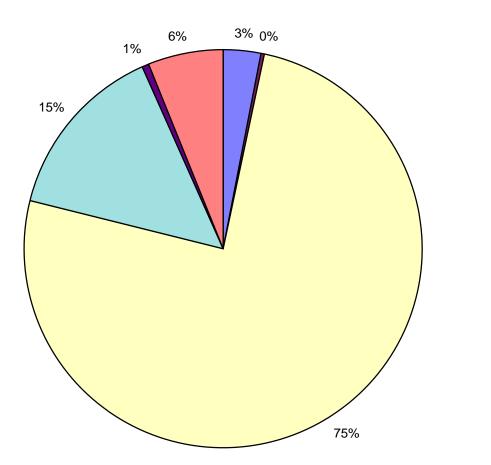

|     |        |                  | nternal Impl.   | Marketii |     | Evaluation   | Total            |
|--------------------------------|-----|--------|------------------|-----------------|----------|-----|--------------|------------------|
| TOTAL (Both Sectors) \$ 682,98 | 2\$ | 74,016 | \$<br>13,993,593 | \$<br>2,457,513 | \$ 301,  | 050 | \$ 1,092,019 | \$<br>18,601,172 |

Note 1: Evaluation amounts are based on 5% of total budgets. Actual program expenses will vary from numbers shown.

## Energy Star Homes



#### Home Energy Solutions





#### Energy Star Appliances





#### Home Energy Assistance





### Energy Star Lighting



#### **Total Residential Programs**





### New Construction





#### Large Business Energy Solutions





#### Small Business Energy Solutions





#### **Total Non-Residential Programs**





#### **Total Residential and Non-Residential Programs**





# Home Energy Assistance CORE/DOE Combined Funding Effort

### Completions as of Sunday, December 31, 2011

| Funding          | Source SBC | Program   | m Year 2011 |                 |
|------------------|------------|-----------|-------------|-----------------|
| CompanyName      | Combined   | CORE only | Total       | % Collaboration |
| Statewide        | 987        | 7         | 994         | 99%             |
| National Grid NH | 51         | 1         | 52          | 98%             |
| NHEC             | 85         | 0         | 85          | 100%            |
| PSNH             | 780        | 6         | 786         | 99%             |
| UNITIL           | 71         | 0