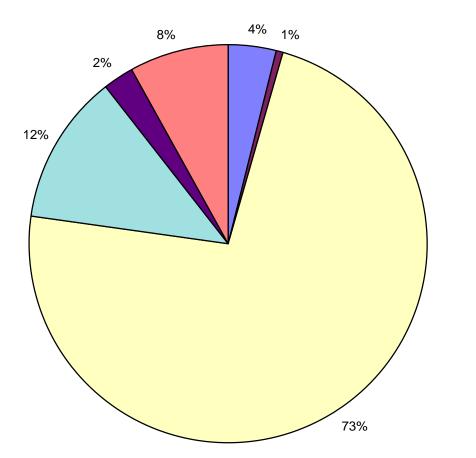

# CORE NH Program Highlights (January 1 - December 31, 2011)

| NH CORE                           | EXPENSE      | S       | SAVIN               | GS     | NUMBER      | R OF    |
|-----------------------------------|--------------|---------|---------------------|--------|-------------|---------|
| ENERGY EFFICIENCY PROGRAMS        | (\$)         |         | (Lifetime           | kWh)   | CUSTON      | IERS    |
|                                   | Actual + In  | Percent | Actual + In Percent |        | Actual + In | Percent |
|                                   | Process +    | of      | Process +           | of     | Process +   | of      |
|                                   | Prospective  | Budget  | Prospective         | Budget | Prospective | Budget  |
|                                   |              |         |                     |        |             |         |
| RESIDENTIAL (nhsaves@home)        |              |         |                     |        |             |         |
| ENERGY STAR Homes                 | \$1,693,043  | 121%    | 48,954,708          | 367%   | 761         | 151%    |
| NH Home Performance w/Energy Star | \$1,994,347  | 95%     | 11,924,830          | 120%   | 1,028       | 89%     |
| Home Energy Assistance            | \$2,509,501  | 97%     | 13,741,400          | 65%    | 980         | 117%    |
| ENERGY STAR Lighting              | \$1,244,391  | 114%    | 75,558,878          | 142%   | 340,265     | 140%    |
| ENERGY STAR Appliances            | \$1,050,484  | 98%     | 35,173,190          | 134%   | 20,792      | 127%    |
| TOTAL RESIDENTIAL                 | \$8,491,766  | 103%    | 185,353,006         | 150%   | 363,826     | 139%    |
| COMMERCIAL & INDUSTRIAL           |              |         |                     |        |             |         |
| (nhsaves@work)                    |              |         |                     |        |             |         |
| Small Business Energy Solutions   | \$3,603,441  | 112%    | 148,748,182         | 131%   | 748         | 107%    |
| Large Business Energy Solutions   | \$3,229,592  | 105%    | 232,871,303         | 117%   | 244         | 115%    |
| New Construction                  | \$2,237,976  | 105%    | 117,621,274         |        | 166         | 96%     |
| TOTAL COMMERICAL & INDUSTRIAL     | \$9,071,009  | 105%    | 499,240,759         |        | 1,158       | 107%    |
|                                   |              |         |                     |        |             |         |
| TOTAL                             | \$17,562,775 | 104%    | 684,593,766         | 129%   | 364,984     | 139%    |