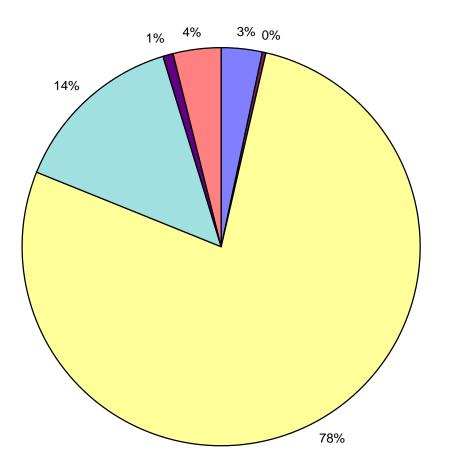

nal Impl.   | Marketii |     | Evaluation   | Total            |
|--------------------------------|-----|--------|------------------|-----------------|----------|-----|--------------|------------------|
| TOTAL (Both Sectors) \$ 682,98 | 2\$ | 74,016 | \$<br>13,993,593 | \$<br>2,457,513 | \$ 301,  | 050 | \$ 1,092,019 | \$<br>18,601,172 |

Note 1: Evaluation amounts are based on 5% of total budgets. Actual program expenses will vary from numbers shown.

## Energy Star Homes



#### Home Energy Solutions





#### Energy Star Appliances





#### Home Energy Assistance





### Energy Star Lighting



#### **Total Residential Programs**





### New Construction





#### Large Business Energy Solutions





#### Small Business Energy Solutions





#### **Total Non-Residential Programs**





#### **Total Residential and Non-Residential Programs**





# Home Energy Assistance CORE/DOE Combined Funding Effort

### Completions as of Sunday, December 31, 2011

| Funding          | Source SBC | Program   | m Year 2011 |                 |
|------------------|------------|-----------|-------------|-----------------|
| CompanyName      | Combined   | CORE only | Total       | % Collaboration |
| Statewide        | 987        | 7         | 994         | 99%             |
| National Grid NH | 51         | 1         | 52          | 98%             |
| NHEC             | 85         | 0         | 85          | 100%            |
| PSNH             | 780        | 6         | 786         | 99%             |
| UNITIL           | 71         | 0         | 71          | 100%            |

No