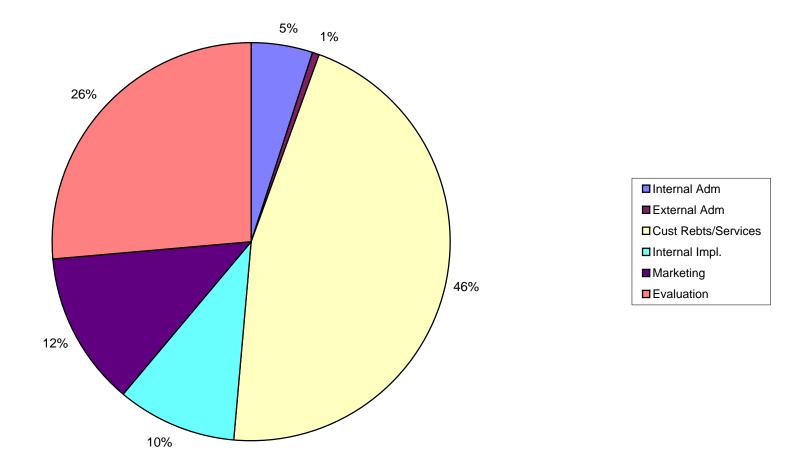

# CORE NH Program Highlights (January 1 - December 31, 2011)

| NH CORE                           | EXPENSE      | S       | SAVIN               | GS     | NUMBER      | R OF    |
|-----------------------------------|--------------|---------|---------------------|--------|-------------|---------|
| ENERGY EFFICIENCY PROGRAMS        | (\$)         |         | (Lifetime           | kWh)   | CUSTON      | IERS    |
|                                   | Actual + In  | Percent | Actual + In Percent |        | Actual + In | Percent |
|                                   | Process +    | of      | Process +           | of     | Process +   | of      |
|                                   | Prospective  | Budget  | Prospective         | Budget | Prospective | Budget  |
|                                   |              |         |                     |        |             |         |
| RESIDENTIAL (nhsaves@home)        |              |         |                     |        |             |         |
| ENERGY STAR Homes                 | \$1,693,043  | 121%    | 48,954,708          | 367%   | 761         | 151%    |
| NH Home Performance w/Energy Star | \$1,994,347  | 95%     | 11,924,830          | 120%   | 1,028       | 89%     |
| Home Energy Assistance            | \$2,509,501  | 97%     | 13,741,400          | 65%    | 980         | 117%    |
| ENERGY STAR Lighting              | \$1,244,391  | 114%    | 75,558,878          | 142%   | 340,265     | 140%    |
| ENERGY STAR Appliances            | \$1,050,484  | 98%     | 35,173,190          | 134%   | 20,792      | 127%    |
| TOTAL RESIDENTIAL                 | \$8,491,766  | 103%    | 185,353,006         | 150%   | 363,826     | 139%    |
| COMMERCIAL & INDUSTRIAL           |              |         |                     |        |             |         |
| (nhsaves@work)                    |              |         |                     |        |             |         |
| Small Business Energy Solutions   | \$3,603,441  | 112%    | 148,748,182         | 131%   | 748         | 107%    |
| Large Business Energy Solutions   | \$3,229,592  | 105%    | 232,871,303         | 117%   | 244         | 115%    |
| New Construction                  | \$2,237,976  | 105%    | 117,621,274         |        | 166         | 96%     |
| TOTAL COMMERICAL & INDUSTRIAL     | \$9,071,009  | 105%    | 499,240,759         |        | 1,158       | 107%    |
|                                   |              |         |                     |        |             |         |
| TOTAL                             | \$17,562,775 | 104%    | 684,593,766         | 129%   | 364,984     | 139%    |