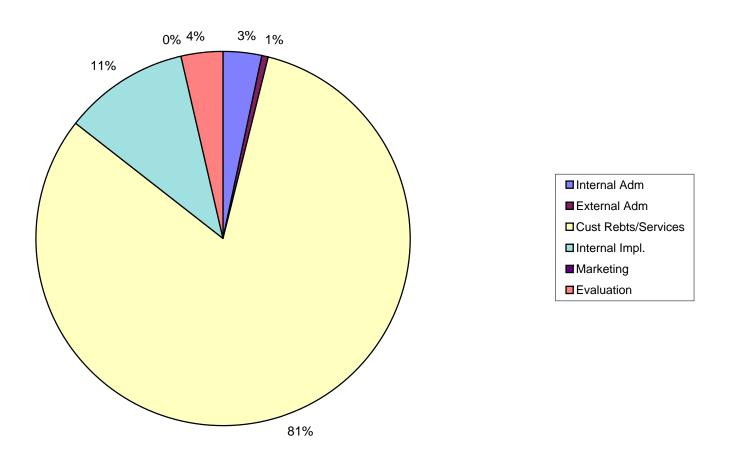

# CORE NH Program Highlights (January 1 - December 31, 2011)

| NH CORE                           | EXPENSE      | S       | SAVIN               | GS     | NUMBER      | R OF    |
|-----------------------------------|--------------|---------|---------------------|--------|-------------|---------|
| ENERGY EFFICIENCY PROGRAMS        | (\$)         |         | (Lifetime           | kWh)   | CUSTON      | IERS    |
|                                   | Actual + In  | Percent | Actual + In Percent |        | Actual + In | Percent |
|                                   | Process +    | of      | Process +           | of     | Process +   | of      |
|                                   | Prospective  | Budget  | Prospective         | Budget | Prospective | Budget  |
|                                   |              |         |                     |        |             |         |
| RESIDENTIAL (nhsaves@home)        |              |         |                     |        |             |         |
| ENERGY STAR Homes                 | \$1,693,043  | 121%    | 48,954,708          | 367%   | 761         | 151%    |
| NH Home Performance w/Energy Star | \$1,994,347  | 95%     | 11,924,830          | 120%   | 1,028       | 89%     |
| Home Energy Assistance            | \$2,509,501  | 97%     | 13,741,400          | 65%    | 980         | 117%    |
| ENERGY STAR Lighting              | \$1,244,391  | 114%    | 75,558,878          | 142%   | 340,265     | 140%    |
| ENERGY STAR Appliances            | \$1,050,484  | 98%     | 35,173,190          | 134%   | 20,792      | 127%    |
| TOTAL RESIDENTIAL                 | \$8,491,766  | 103%    | 185,353,006         | 150%   | 363,826     | 139%    |
| COMMERCIAL & INDUSTRIAL           |              |         |                     |        |             |         |
| (nhsaves@work)                    |              |         |                     |        |             |         |
| Small Business Energy Solutions   | \$3,603,441  | 112%    | 148,748,182         | 131%   | 748         | 107%    |
| Large Business Energy Solutions   | \$3,229,592  | 105%    | 232,871,303         | 117%   | 244         | 115%    |
| New Construction                  | \$2,237,976  | 105%    | 117,621,274         |        | 166         | 96%     |
| TOTAL COMMERICAL & INDUSTRIAL     | \$9,071,009  | 105%    | 499,240,759         |        | 1,158       | 107%    |
|                                   |              |         |                     |        |             |         |
| TOTAL                             | \$17,562,775 | 104%    | 684,593,766         | 129%   | 364,984     | 139%    |