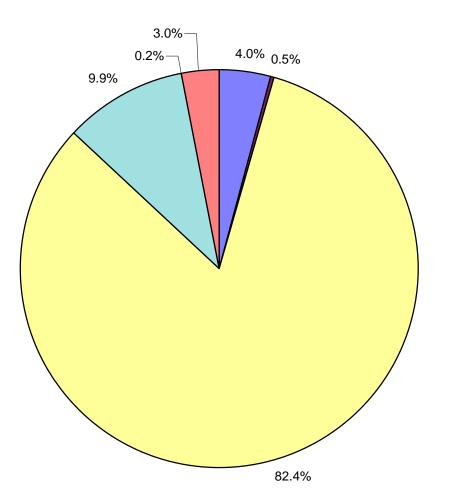

# CORE NH Program Highlights (January 1 - December 31, 2011)

| NH CORE                           | EXPENSE      | S       | SAVIN               | GS     | NUMBER      | R OF    |
|-----------------------------------|--------------|---------|---------------------|--------|-------------|---------|
| ENERGY EFFICIENCY PROGRAMS        | (\$)         |         | (Lifetime           | kWh)   | CUSTON      | IERS    |
|                                   | Actual + In  | Percent | Actual + In Percent |        | Actual + In | Percent |
|                                   | Process +    | of      | Process +           | of     | Process +   | of      |
|                                   | Prospective  | Budget  | Prospective         | Budget | Prospective | Budget  |
|                                   |              |         |                     |        |             |         |
| RESIDENTIAL (nhsaves@home)        |              |         |                     |        |             |         |
| ENERGY STAR Homes                 | \$1,693,043  | 121%    | 48,954,708          | 367%   | 761         | 151%    |
| NH Home Performance w/Energy Star | \$1,994,347  | 95%     | 11,924,830          | 120%   | 1,028       | 89%     |
| Home Energy Assistance            | \$2,509,501  | 97%     | 13,741,400          | 65%    | 980         | 117%    |
| ENERGY STAR Lighting              | \$1,244,391  | 114%    | 75,558,878          | 142%   | 340,265     | 140%    |
| ENERGY STAR Appliances            | \$1,050,484  | 98%     | 35,173,190          | 134%   | 20,792      | 127%    |
| TOTAL RESIDENTIAL                 | \$8,491,766  | 103%    | 185,353,006         | 150%   | 363,826     | 139%    |
| COMMERCIAL & INDUSTRIAL           |              |         |                     |        |             |         |
| (nhsaves@work)                    |              |         |                     |        |             |         |
| Small Business Energy Solutions   | \$3,603,441  | 112%    | 148,748,182         | 131%   | 748         | 107%    |
| Large Business Energy Solutions   | \$3,229,592  | 105%    | 232,871,303         | 117%   | 244         | 115%    |
| New Construction                  | \$2,237,976  | 105%    | 117,621,274         |        | 166         | 96%     |
| TOTAL COMMERICAL & INDUSTRIAL     | \$9,071,009  | 105%    | 499,240,759         |        | 1,158       | 107%    |
|                                   |              |         |                     |        |             |         |
| TOTAL                             | \$17,562,775 | 104%    | 684,593,766         | 129%   | 364,984     | 139%    |